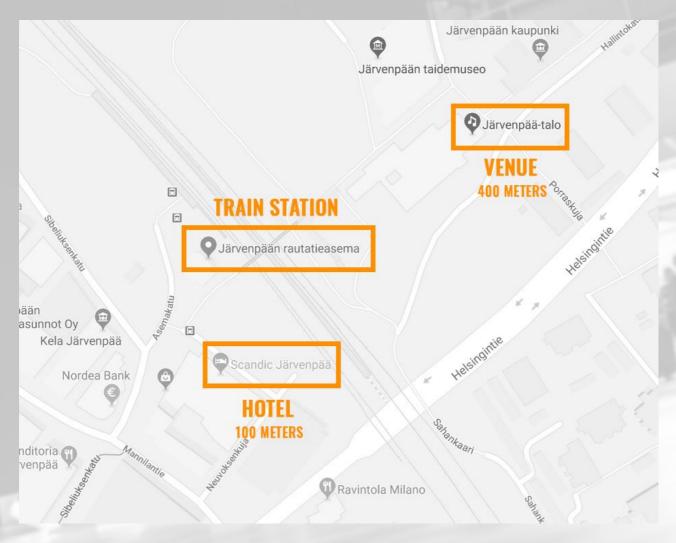

#### Nordic Bugg Cup:

BUGG: Main Class, Juniors, Seniors

| ACCOMMODATION       | Scandic Hotel Järvenpää                                                                                                                                                                                                                                                                                                                                              |
|---------------------|----------------------------------------------------------------------------------------------------------------------------------------------------------------------------------------------------------------------------------------------------------------------------------------------------------------------------------------------------------------------|
| ADDRESS             | Asema-aukio, 04400 Järvenpää                                                                                                                                                                                                                                                                                                                                         |
| PRICES              | Standard room for 85€ for one person per night and 95 € for two persons per night. Price includes breakfast and free WiFi at the hotel. Remember mention the following booking code: BROC260419 (please note that there is limited quota available with the booking code). Book room here: https://www.scandichotels.com/hotels/finland/jarvenpaa/scandic-jarvenpaa  |
| ABOUT THE HOTEL     | Scandic Järvenpää is located next to the train station at Asema-aukio, very<br>near to Järvenpää-talo. From hotel to the competition location is under 400<br>meters by foot and only 100 meters to the train station. Free parking hall is<br>available close to the hotel. There is also chance to swim in hotels pool and<br>experience the famous Finnish sauna. |
| OTHER ACCOMMODATION | Hostel 20Rooms Vantaa                                                                                                                                                                                                                                                                                                                                                |
| ADDRESS             | Kyläkaivontie 6 D, 01350 Vantaa                                                                                                                                                                                                                                                                                                                                      |
| PRICES              | Twin Room (2 single beds, shared bathroom), 1 night for 2 adults about 70 euros. Please check availability and book: http://www.20rooms.fi/en/                                                                                                                                                                                                                       |
| ABOUT THE HOSTEL    | In the 20Rooms you will find the privacy of your own hotel room, hostel-like atmosphere – shared common areas and bathrooms. Rooms are equipped with a quality bed, flat-screen TV, desk, chair.                                                                                                                                                                     |
|                     | The hostel is located in Vantaa Tikkurila, only 2 train stops (6 min) from<br>Helsinki Airport. The nearest train station Hiekkaharju is located 350 metres<br>from the 20Rooms hostel. From hostel to Järvenpää-talo it is quite easy to<br>move by train in 40 minutes (N-train Hiekkaharju-Tikkurila, R-train<br>Tikkurila-Järvenpää).                            |
| MORE INFORMATION    | The venue opens for competitors at 7:30 on Saturday 27th. The check-in for the competitors is available either at the Scandic hotel Järvenpää on Friday 26th from 7pm to 9pm or at the venue on Saturday 27th from 7:30 to 8am.                                                                                                                                      |
| FOOD AT THE VENUE   | Fazer Food & Co -restaurant at Järvenpää-talo is open during competition.<br>Restaurant offers lunch from 11am to 1pm for 13,80€ and offers milk free,<br>lactose free, glutein free and vegan friendly choices.                                                                                                                                                     |